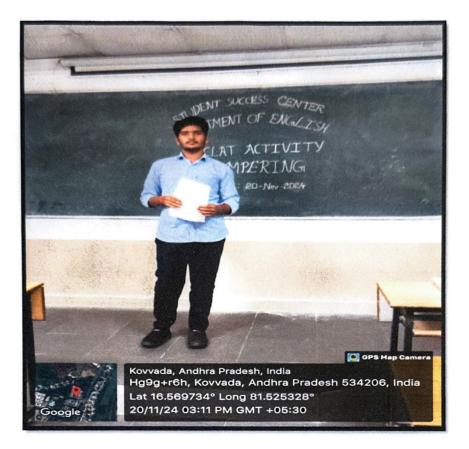

#### REPORT ON COMPERING

On 20<sup>th</sup> November 2024, the department of English hosted Compering competition. In this regard, Students who are interested in Compering Competition were selected and given enough time to practice. They were asked to prepare anchoring script and to be prepared for the competition on the scheduled date. Reading teaches you new words and perspectives. It helps strengthen language and sharpens sentence structure. It gives you a better command over the language. All of these are critical to being a good speaker.

As a result, the department of English decided to host Compering competition, a reading activity. Compering competition is more than a reading skill. As it is said that LSRW are central to achieving an effective communication skills. Reading a book with ease and effectiveness is somewhat difficult to many. To improve abilities of reading skills, this competition has been devised. Compering competition was intended to enhance language skills as well as reading skills. A person who comperes or anchors the show is called an anchor or compere. The role of an anchor is to give the audience an idea of the program ahead and keep them engaged and aware of the next program. An anchor should exhibit spontaneity, originality, and genuineness

#### **Final Competition**

- 1. On the day of the competition (November 20, 2024), participants were given a briefing on the competition format.
- 2. The competition consisted of different aspects of compering skills.
- 3. Topics for introduction, transitions, and conclusions were provided in advance.