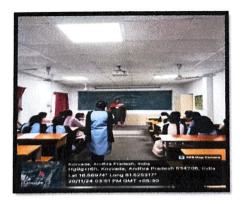

#### REPORT ON COMPERING

On 20<sup>th</sup> November 2024, the department of English hosted Compering competition. In this regard, Students who are interested in Compering Competition were selected and given enough time to practice. They were asked to prepare anchoring script and to be prepared for the competition on the scheduled date. Reading teaches you new words and perspectives. It helps strengthen language and sharpens sentence structure. It gives you a better command over the language. All of these are critical to being a good speaker.

#### **Final Competition**

- 1. On the day of the competition (November 20, 2024), participants were given a briefing on the competition format.
- 2. The competition consisted of different aspects of compering skills.
- 3. Topics for introduction, transitions, and conclusions were provided in advance.