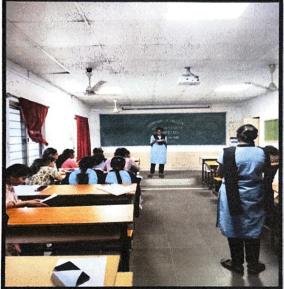

#### REPORT ON COMPERING

On 20<sup>th</sup> November 2024, the department of English hosted Compering competition. In this regard, Students who are interested in Compering Competition were selected and given enough time to practice. They were asked to prepare anchoring script and to be prepared for the competition on the scheduled date. Reading teaches you new words and perspectives. It helps strengthen language and sharpens sentence structure. It gives you a better command over the language. All of these are critical to being a good speaker.

As a result, the department of English decided to host Compering competition, a reading activity. Compering competition is more than a reading skill. As it is said that LSRW are central to achieving an effective communication skills. Reading a book with ease and effectiveness is somewhat difficult to many. To improve abilities of reading skills, this competition has been devised. Compering competition was intended to enhance language skills as well as reading skills. A person who comperes or anchors the show is called an anchor or compere. The role of an anchor is to give the audience an idea of the program ahead and keep them engaged and aware of the next program. An anchor should exhibit spontaneity, originality, and genuineness