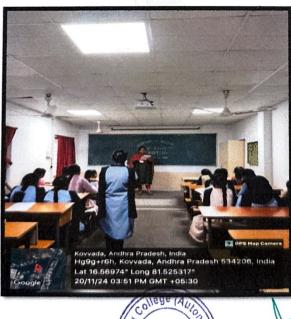

#### REPORT ON COMPERING

On 20<sup>th</sup> November 2024, the department of English hosted Compering competition. In this regard, Students who are interested in Compering Competition were selected and given enough time to practice. They were asked to prepare anchoring script and to be prepared for the competition on the scheduled date. Reading teaches you new words and perspectives. It helps strengthen language and sharpens sentence structure. It gives you a better command over the language. All of these are critical to being a good speaker.

As a result, the department of English decided to host Compering competition, a reading activity. Compering competition is more than a reading skill. As it is said that LSRW are central to achieving an effective communication skills. Reading a book with ease and effectiveness is somewhat difficult to many. To improve abilities of reading skills, this competition has been devised. Compering competition was intended to enhance language skills as well as reading skills. A person who comperes or anchors the show is called an anchor or compere. The role of an anchor is to give the audience an idea of the program ahead and keep them engaged and aware of the next program. An anchor should exhibit spontaneity, originality, and genuineness